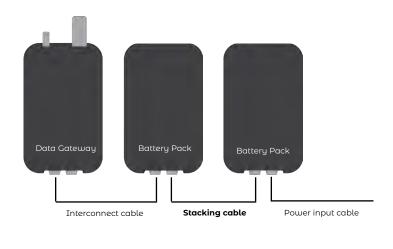

#### **BATTERY STACKING**

To stack batteries, use the battery stacking cable, PN 300699, as shown below: