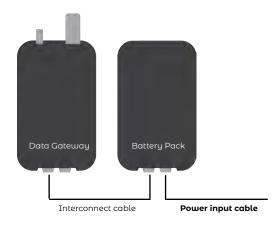

#### **STEP 2: ATTACH THE INTERCONNECT CABLE**

Connect the interconnect cable between the Battery Pack and the Data Gateway. There is one standard interconnect cable and three optional cables:

- 1. Standard 6" interconnect cable, PN 300697-1
- 2. Optional 72" interconnect cable, PN 300697-2
- 3. Optional 6" interconnect cable & Ethernet cable, PN 300697E-1
- 4. Optional 72" interconnect cable & Ethernet cable, PN 300697E-2

The interconnect cable connects to the left-hand connector of the Data Gateway and the left-hand connector of the Battery Pack when looking at the front of both units.

#### **STEP 3: ATTACH THE POWER INPUT CABLE**

Connect the power input cable to the right-hand connector on the Battery Pack. For mobile use, this is a temporary connection to charge the battery and a permanent connection for fixed installations. The standard cable has an AC adapter and there is an optional DC cable:

Standard power input cable, PN 300698-AC
 Optional power input cable, PN 300698-DC