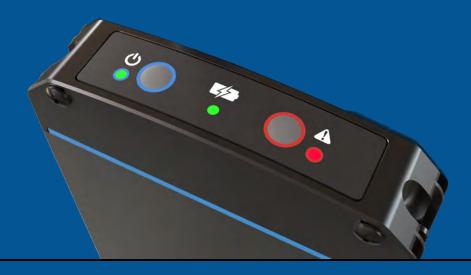

#### **BATTERY STATUS INDICATOR LED**

Green = Charge complete
Red = Fast charge in progress
Yellow Blink = Temperature out of range
Red Blink = Battery fault detected
No Illumination = Power off

**NOTE:** The Battery Pack has 2 battery cell packs and only 1 status LED. As a result, status colors may alternate if the cell packs are in different states (e.g., if one is charging and the other is done charging, the LED will alternate red and green).